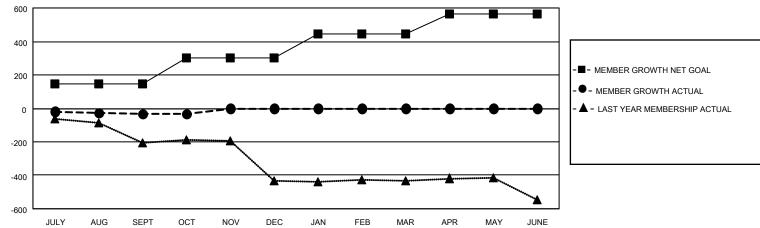

## GOALS AND ACTUAL MEMBERS CUMULATIVE

| DROPPED CLUBS: 1 |     | 98 CLUBS OF 334 ADDED 1 OR MORE | GENDER DISTRIBUTION             |                |   |
|------------------|-----|---------------------------------|---------------------------------|----------------|---|
|                  |     | NEW MEMBERS                     | MALE                            | 5,529 (63.71%) |   |
|                  |     |                                 | FEMALE                          | 3,150 (36.29%) |   |
| DROPPED MEMBERS  |     |                                 |                                 |                |   |
| DECEASED         | 64  | CLICK HERE FOR CUMULATIVE       | TOTAL FAMILY UNIT MEMBERS       |                | 0 |
| CLUB CANCELLED 1 |     | MEMBERSHIP DATA                 |                                 |                |   |
| OTHER 194        |     |                                 | FAMILY MEMBERS PAYING HALF DUES |                |   |
| TOTAL            | 259 |                                 | DOLO                            |                |   |